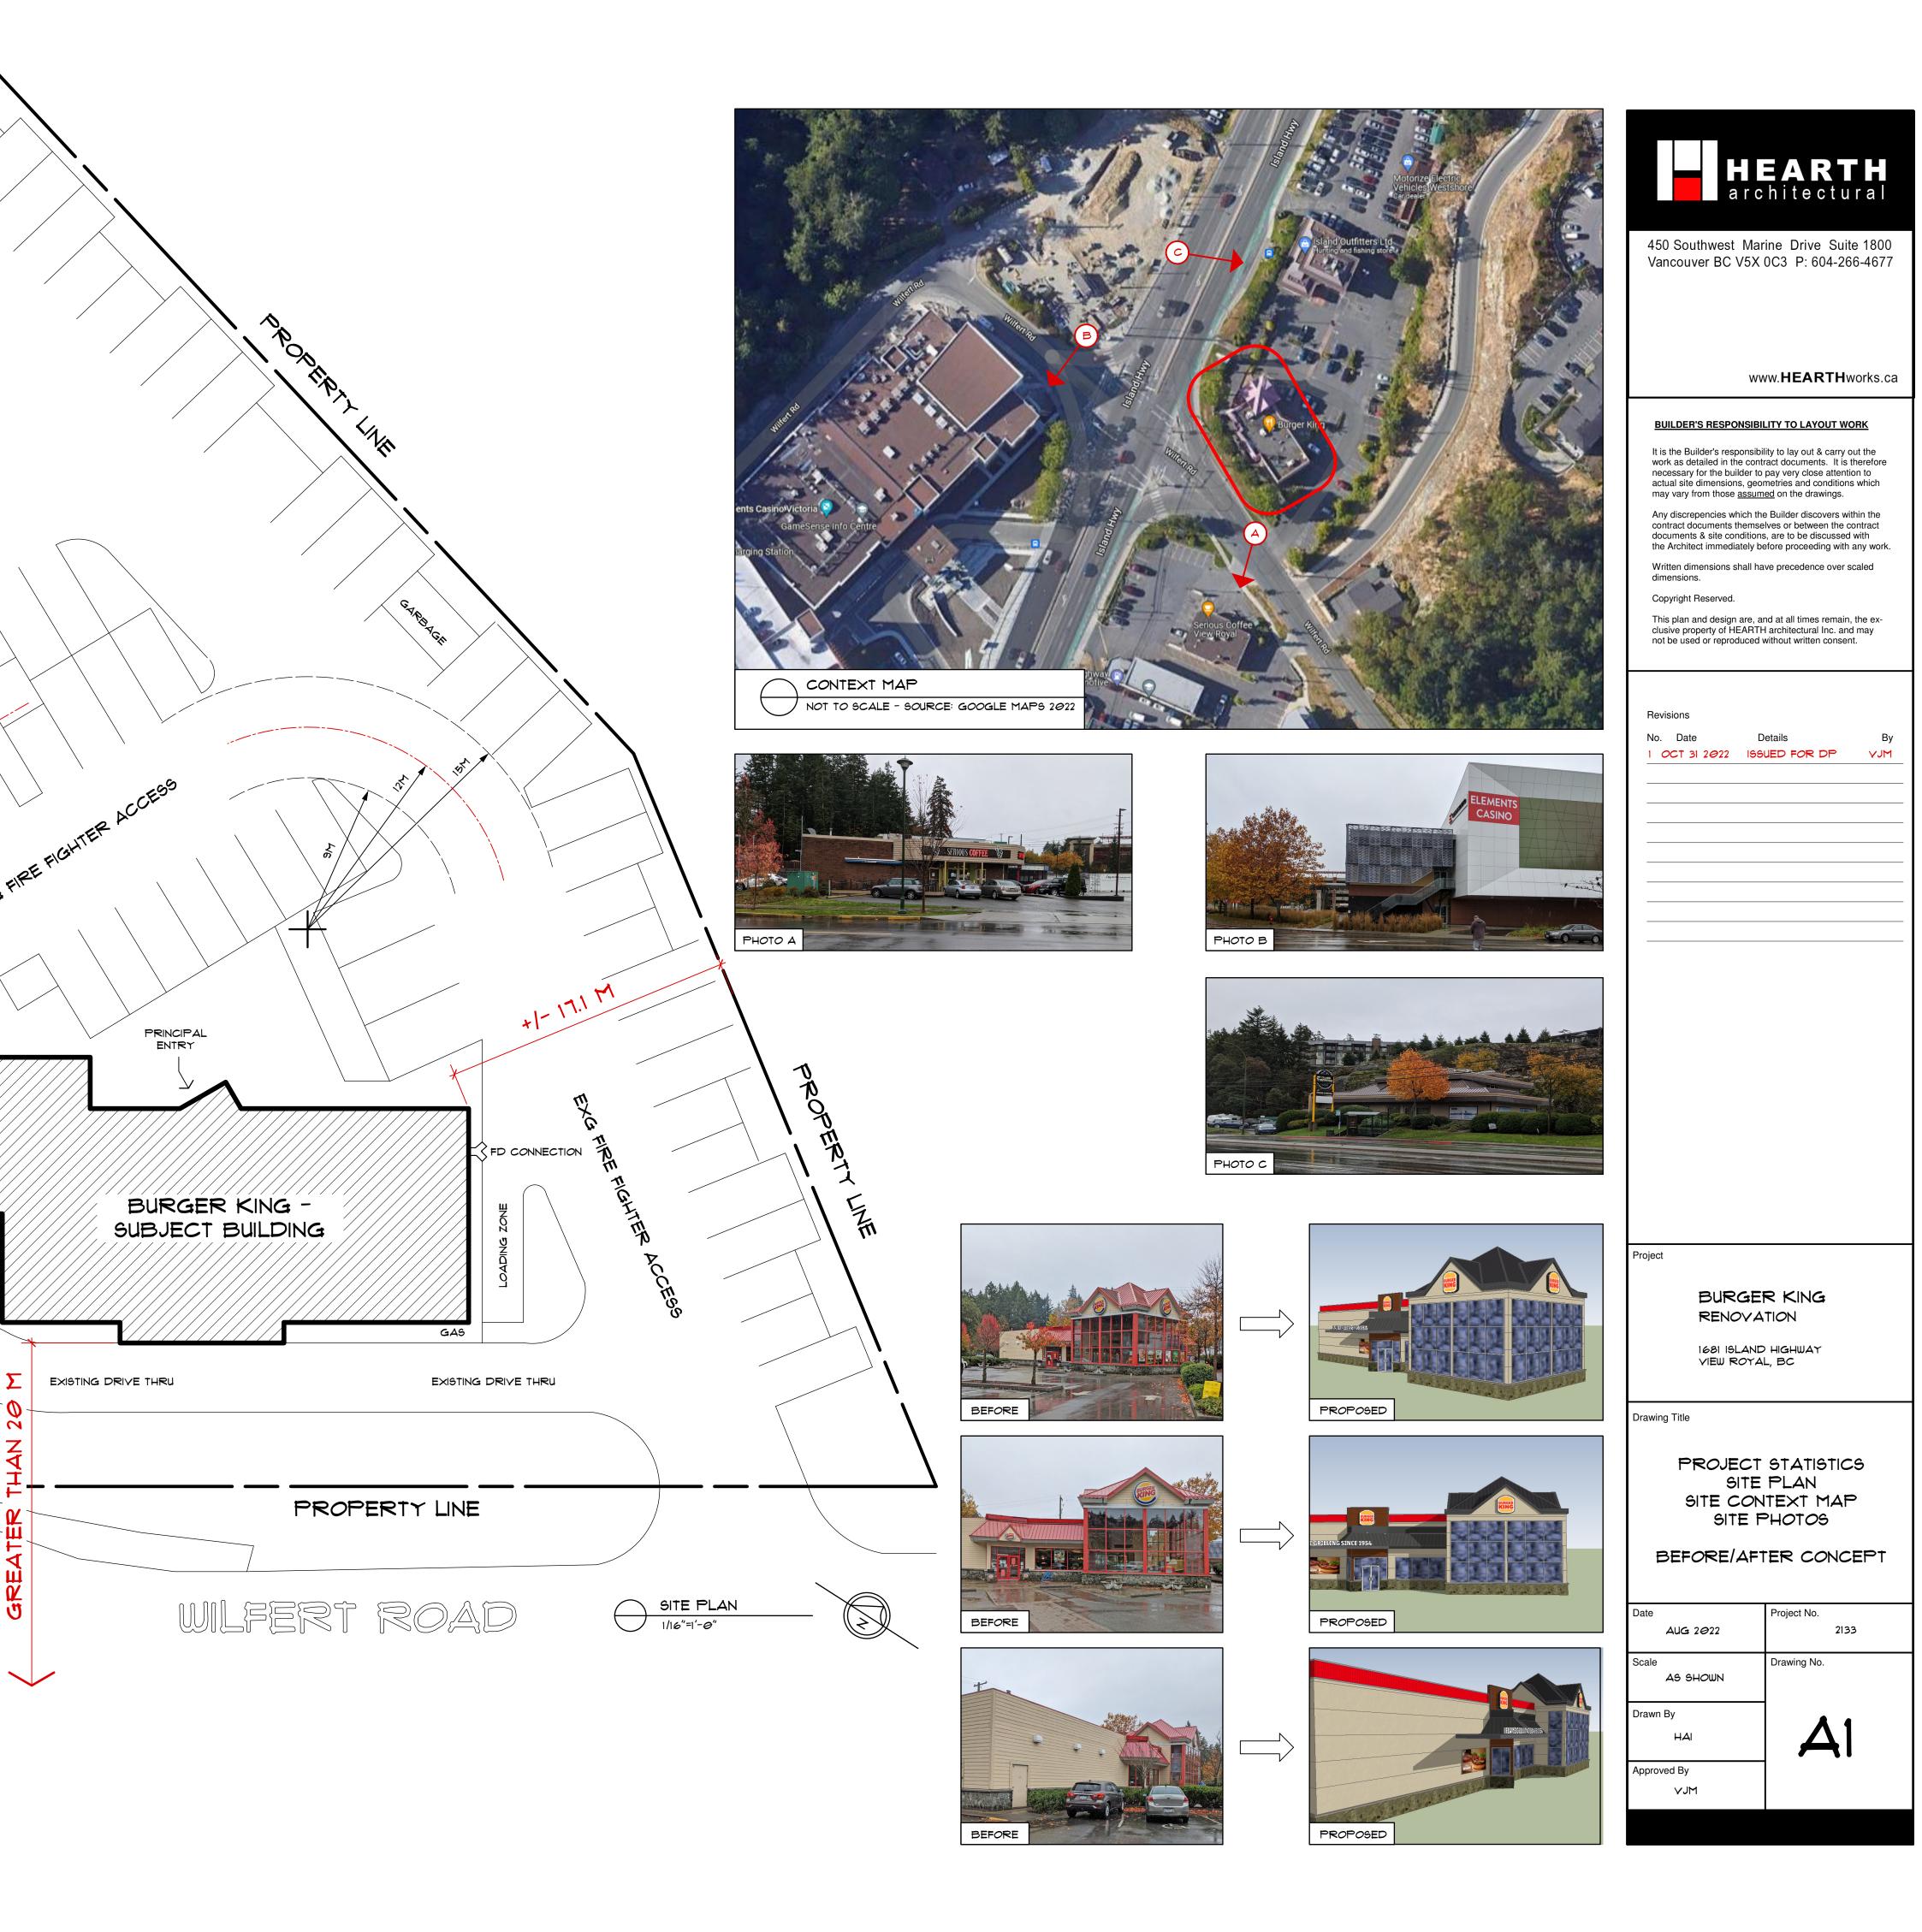

EXISITNG RETAIL

PROPERTYLINE

3

8

· ATER THAN 20 M

Q

| Pi                 | ROJECT INFORMATION                                                              |
|--------------------|---------------------------------------------------------------------------------|
| CIVIC ADDRESS:     | 1681 ISLAND HIGHWAY                                                             |
| LEGAL DESCRIPTION: | LOT A SECTION 98 ESQUIMALT DISTRICT PLAN<br>27155 EXCEPT PART IN PLAN VIP 88841 |
| PARCEL ID:         | 002-564-763                                                                     |
| IMPROVEMENT YEAR:  | YEAR BUILT, 2000 (BC ASSESSMENT)                                                |
|                    |                                                                                 |
| NET LEASABLE:      | 9,833 90 FT OR 913.5 90 M (BC ASSESSMENT)                                       |
| SUBJECT BUILDING:  | 4,520 SQ FT OR 420 SQ M                                                         |
|                    |                                                                                 |
|                    | HIGH VIEW PROPERTIES LTD. INC. NO. 307619                                       |
|                    | 759 VANALMAN AVENUE                                                             |
|                    | VICTORIABC                                                                      |
|                    | ∨8Z 3B8                                                                         |
|                    |                                                                                 |
| BUSINESS:          | BURGER KING RESTAURANT                                                          |
| SCOPE OF WORK:     | "BRAND" UPDATE / RENOVATION                                                     |
|                    | NO CHANGE TO PARKING OR ACCESS                                                  |
| AHJ:               | TOWN OF VIEW ROYAL                                                              |
| OCP:               | C, COMMERICAL                                                                   |
| DP AREA:           | COMMERCIAL - FORM AND CHARACTER , C                                             |
| ZONING:            | C-1, BUSINESS PARK COMMERCIAL                                                   |
|                    |                                                                                 |
| LOT AREA:          | 56,168 SQ FT OR 5,218 SQ M                                                      |
| LOT SHAPE:         | IRREGULAR                                                                       |
|                    |                                                                                 |
| APPLICABLE CODE:   | BCBC 2018                                                                       |
| APPLICABLE PART:   | 3                                                                               |
| OCCUPANCY:         | DIVISION A GROUP 2                                                              |
|                    |                                                                                 |
| BUILDING AREA:     | 420 SQ M                                                                        |
| BUILDING HEIGHT:   | I STOREY                                                                        |
| FACING STREETS:    | 2                                                                               |
| CONSTRUCTION:      | COMBINED                                                                        |
| SPRINKLERS:        | YES                                                                             |
| CLASSIFICATION:    | 3.2.2.21 (NO FRRS)                                                              |